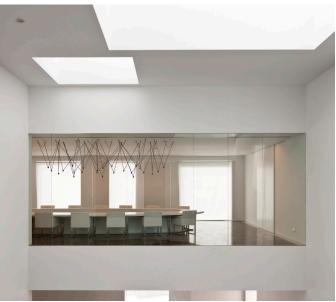

# Match Design by Jordi Vilardell & Meritxell Vidal

VIBIA

Unique and unrepeatable, Match is much more than a light fixture. This innovative product stands as a new lighting concept based on co-creation. Using the product configuration software CREA, Match allows you to create structures arranged chaotically, automatically planned on-line and adapted to fit into the room and the space available. The result are infinite artistic configurations based on thin rods of aluminum and LED light terminals, forming a light sculpture that illuminates central themes of space and interior decoration.